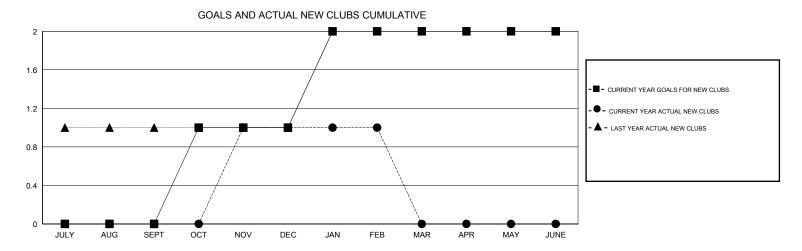

JULY/AUG/SEPT

OCT/NOV/DEC

JAN/FEB/MAR

APR/MAY/JUNE

JULY/AUG/SEPT

OCT/NOV/DEC

JAN/FEB/MAR

APR/MAY/JUNE

20

30

30

-20

94

71

39

0

0

1

0

0