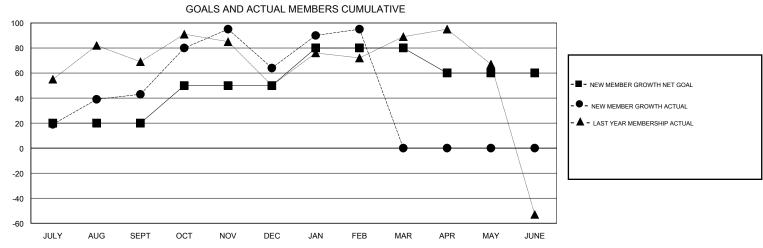

JULY/AUG/SEPT

OCT/NOV/DEC

JAN/FEB/MAR

APR/MAY/JUNE

JULY/AUG/SEPT

OCT/NOV/DEC

JAN/FEB/MAR

APR/MAY/JUNE

20

30

30

-20

94

71

39

0

0

1

0

0